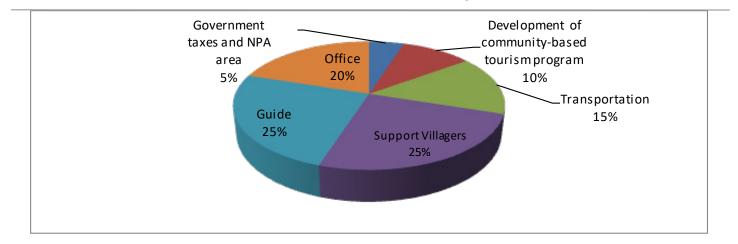

Please let us know if you are a vegetarian!



PRICES

| # of<br>people             | 2                  | 3                  | 4                  | 5                  | 6                  | 7                  | 8                  |
|----------------------------|--------------------|--------------------|--------------------|--------------------|--------------------|--------------------|--------------------|
| Easy/<br>Moderate<br>(Kip) | 300.000<br>400.000 | 280.000<br>350.000 | 260.000<br>320.000 | 240.000<br>290.000 | 220.000<br>270.000 | 200.000<br>250.000 | 180.000<br>230.000 |
| Easy/<br>Moderate<br>(USD) | 35<br>48           | 33<br>42           | 30<br>38           | 28<br>35           | 25<br>32           | 23<br>29           | 20<br>27           |

## Where Does Your Money Go?